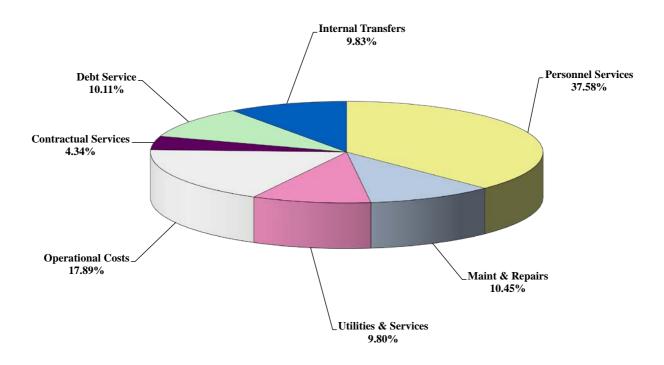

## Consolidated Budget Summary Expenditures by Object Code Category FY 2013-2014

|                          | Personnel       | Maint &        | Utilities &     | Operational |                 | Debt           | Internal         | <b>7</b> 7. 4 1 |
|--------------------------|-----------------|----------------|-----------------|-------------|-----------------|----------------|------------------|-----------------|
|                          | <u>Services</u> | <u>Repairs</u> | <u>Services</u> | Costs       | <u>Services</u> | <u>Service</u> | <u>Transfers</u> | <u>Totals</u>   |
| Administration           | 356,470         | 59,193         | 13,500          | 19,893      | 62,250          | -              | 170,000          | 681,306         |
| Municipal Court          | 67,467          | 14,489         | 3,225           | 1,758       | 15,150          | -              | -                | 102,089         |
| Police Department        | 816,916         | 177,850        | 61,263          | 16,944      | 12,250          | 19,958         | -                | 1,105,181       |
| Permits/Code Enforcement | 117,041         | 44,248         | 8,692           | 29,060      | 2,550           | -              | -                | 201,591         |
| Public Works             | 102,598         | 34,682         | 38,796          | 461,560     | 3,872           | 45,470         | -                | 686,978         |
| Library                  | 32,489          | 15,401         | 7,453           | 4,946       | 2,000           | -              | -                | 62,289          |
| Debt Service             | -               |                | -               | -           | -               | 287,730        | -                | 287,730         |
| Water                    | 119,884         | 27,830         | 79,959          | 37,803      | 20,009          | 133,076        | 101,452          | 520,013         |
| Sewer                    | 79,205          | 21,165         | 221,987         | 60,943      | 17,300          | -              | 69,688           | 470,288         |
| Gas - Waller             | 50,916          | 24,330         | 30,932          | 138,900     | 12,385          | 6,105          | 97,563           | 361,131         |
| Gas - Prairie View       | 14,732          | 8,904          | 9,242           | 46,283      | 3,750           | 3,063          | 41,813           | 127,787         |
| Economic Development     | 84,510          | 83,980         | 5,440           | 10,200      | 61,020          |                | 1,500            | 246,650         |
| Special Revenues         |                 |                |                 | 48,853      |                 |                |                  | 48,853          |
| TOTAL ALL FUNDS          | 1,842,228       | 512,072        | 480,489         | 877,143     | 212,536         | 495,402        | 482,016          | 4,901,886       |