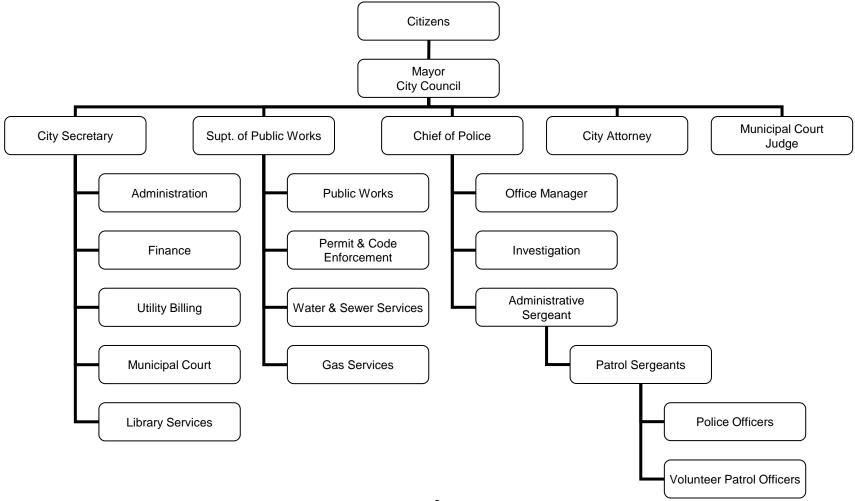

|     |
|                                                              |     |
| Adopted Budget Ordinance                                     | 152 |
| Adopted Ordinance Levying Ad Valorem Taxes                   | 210 |
| Object Code Classification and Explanations for Expenditures | 216 |
| Schedule of Water, Sewer and Gas Rates                       | 225 |



## FY 2013-2014 City Council

**Danny Marburger** Mayor

**Rick Dalton**Mayor Pro Tem

**Dwayne Hajek** Council Member Nancy Arnold Council Member

**Sidney Johnson**Council Member

Roger Frey
Council Member

**City Staff** 

Jo Ann London City Secretary

**Gene Schmidt**Supt. of Public Works

**Phil Rehak**Chief of Police

## Organizational Chart City of Waller 2013 - 2014



## **EXECUTIVE SUMMARY**

## Consolidated Budget Summary by Fund FY 2013-2014

|                          | General<br>Fund | nterprise<br>ater/Sewer<br>Fund | I  | Enterprise<br>Gas<br>Fund | Economic<br>evelopment<br>Funds | Debt<br>Service<br>Funds | Special<br>Revenue<br>Funds | Capital<br>Project<br>Funds | Grand<br>Total  |
|--------------------------|-----------------|---------------------------------|----|---------------------------|---------------------------------|--------------------------|-----------------------------|-----------------------------|-----------------|
| Revenues:                |                 |                                 |    |                           |                                 |                          |                             |