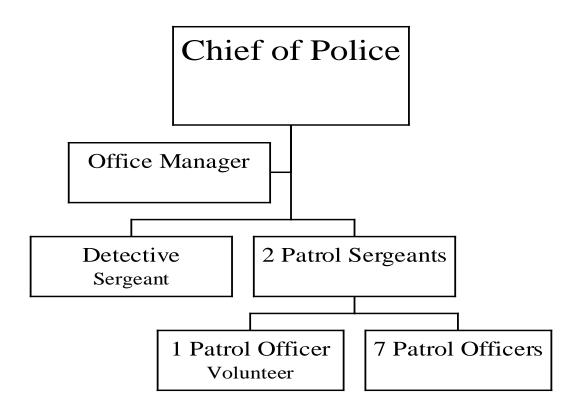

## Organizational Chart Police Services 2013 - 2014

FUND: General Fund
DEPARTMENT: Police Department

DEPARTMENT NO.: 300