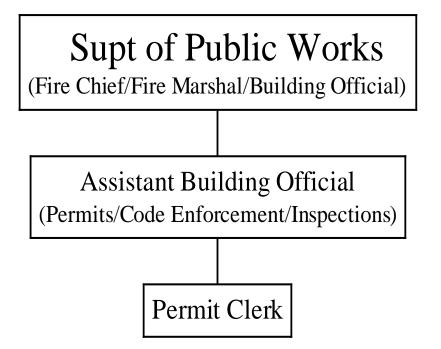

# Organizational Chart Permit/Code Enforcement 2013 - 2014

FUND: General Fund

DEPARTMENT: Permits/Code Enforcement

DEPARTMENT NO.: 400