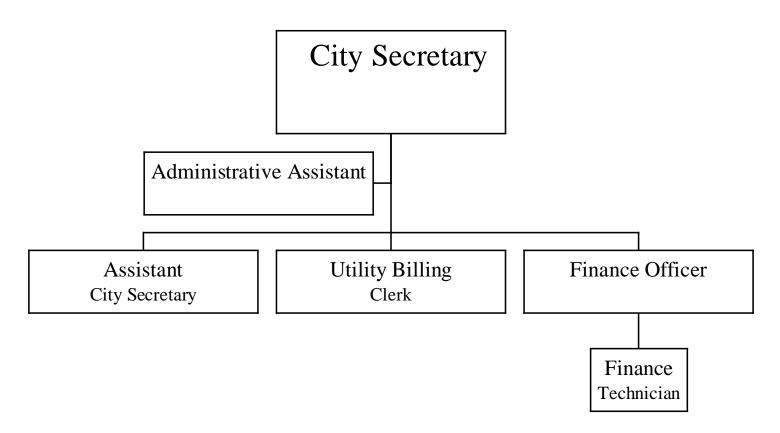

# Organizational Chart Administrative Services 2013 - 2014

FUND: General Fund

DEPARTMENT: Administrative Services

DEPARTMENT NO.: 100