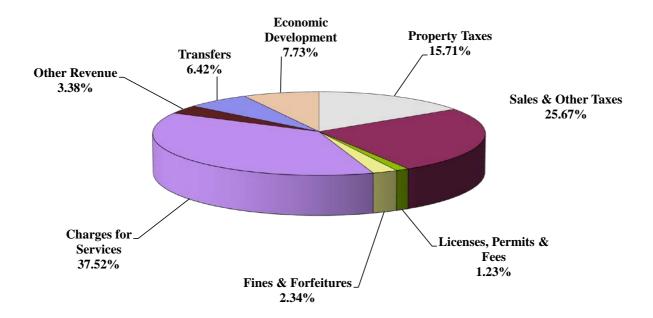

## Consolidated Budget Summary Revenues by Source FY 2013-2014

| Revenues                    |           |         |
|-----------------------------|-----------|---------|
| Property Taxes              | 806,336   | 15.71%  |
| Sales & Other Taxes         | 1,317,574 | 25.67%  |
| Licenses, Permits & Fees    | 63,400    | 1.23%   |
| Fines & Forfeitures         | 120,000   | 2.34%   |
| Charges for Services        | 1,926,408 | 37.52%  |
| Other Revenue               | 173,338   | 3.38%   |
| Transfers                   | 329,798   | 6.42%   |
| <b>Economic Development</b> | 396,850   | 7.73%   |
| <b>Total Revenues</b>       | 5,133,704 | 100.00% |