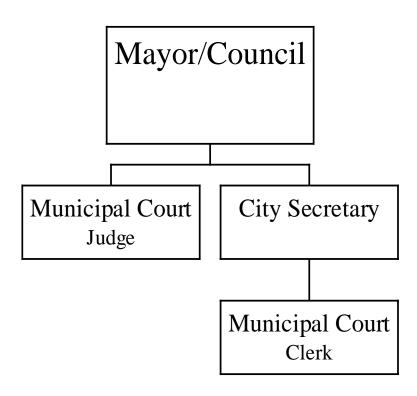

|      |
| 48110     | Transfer to General Fund      |       | \$ -      | \$ - |
| 48120     | Transfer to Special Revenue   |       | -         | -    |
| 48130     | Transfer to Debt Service      |       | -         | -    |
| 48140     | Transfer to Capital projects  |       | -         | -    |
| 48210     | Transfer to Water & Sewer     |       | -         | -    |
| 48220     | Transfer to Gas               |       | -         | -    |
| 48900     | Transfer to Consolidated Cash |       | -         | -    |
|           |                               | Total | \$ -      | \$ - |
|           |                               |       |           |      |
|           | Grand Total                   |       | \$ 35,179 | -    |

# Organizational Chart Municipal Court 2013 - 2014



FUND: General Fund
DEPARTMENT: Municipal Court

DEPARTMENT NO.: 200

#### **DEPARTMENT DESCRIPTION**

Municipal Court provides disposition of violations of the City of Waller's ordinances and state law resulting from citizen complaints, code violations, traffic citations, and misdemeanor arrests. Municipal Courts activities include: processing and recording violations and complaints, preparing dockets, accepting pleas and payments of fines, processing driving safety applications and completions, issuing violation promise to appear and failure to appear warrants, scheduling of trials, jury processing and trial administration. The Municipal Courts function is to bring fair and impartial conclusion to all misdemeanor cases filed in the City. The Court office is responsible for maintaining a