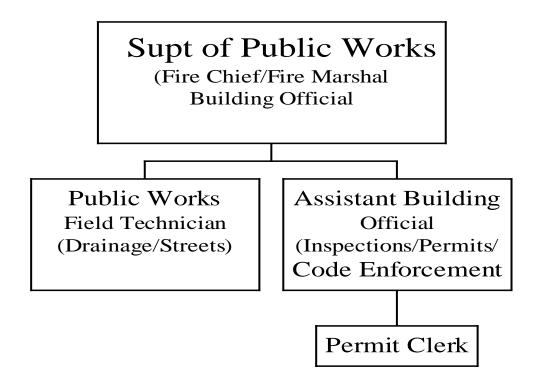

e No. Package Title

### 1 Permit Clerk-Part-time to Full time

| Account # | Description                   | 2014         | 2015         |
|-----------|-------------------------------|--------------|--------------|
|           |                               |              |              |
| 48140     | Transfer to Capital Projects  | -            | -            |
| 48210     | Transfer to Water & Sewer     | -            | -            |
| 48220     | Transfer to Gas               | -            | -            |
| 48900     | Transfer to Consolidated Cash | -            | -            |
|           | Total                         | \$<br>-      | \$<br>-      |
|           | Grand Total                   | \$<br>20,685 | \$<br>21,719 |

### Organizational Chart Public Works 2013 - 2014



FUND: General Fund DEPARTMENT: Public Works

DEPARTMENT NO.: 500

#### **DEPARTMENT DESCRIPTION**

The Public Works department utilizes efforts to safeguard the health, safety and welfare of the citizens of Waller. This is accomplished by monitoring construction related activities, utilizing engineers for streets, drainage and development of the infrastructure, and providing plans for the future of Waller's growth. In addition, solid waste collection for the entire city is included in this department.

#### **GOALS AND OBJECTIVES**

- 1. Implement short and long term planning for the city's street and drainage infrastructure.
- 2. Updating planning and permitting procedures to ensure safety of all residents.
- 3. Provide assistance to citizens and developers in new development in the cit